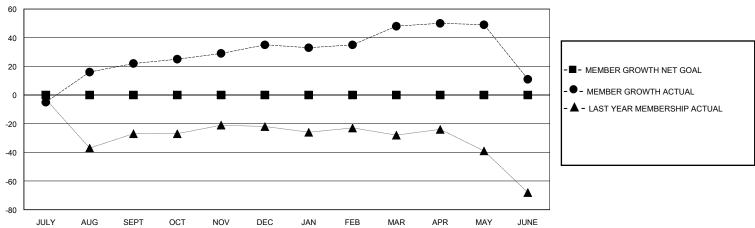

### GOALS AND ACTUAL MEMBERS CUMULATIVE

| DROPPED CLUBS: 0 |     | 55 CLUBS OF 71 ADDED 1 OR MORE<br>NEW MEMBERS | GENDER DISTRIBUTION  MALE 1,586 (84.23%) |              |   |
|------------------|-----|-----------------------------------------------|------------------------------------------|--------------|---|
| DROPPED MEMBERS  |     |                                               | FEMALE                                   | 297 (15.77%) |   |
| DECEASED         | 16  | CLICK HERE FOR CUMULATIVE                     | TOTAL FAMILY UNIT MEMBERS                |              | 0 |
| CLUB CANCELLED 0 |     | MEMBERSHIP DATA                               | FAMILY MEMBERS BAYING HALE               |              | 0 |
| OTHER            | 98  |                                               | FAMILY MEMBERS PAYING HALF DUES          |              | U |
| TOTAL            | 114 |                                               |                                          |              |   |